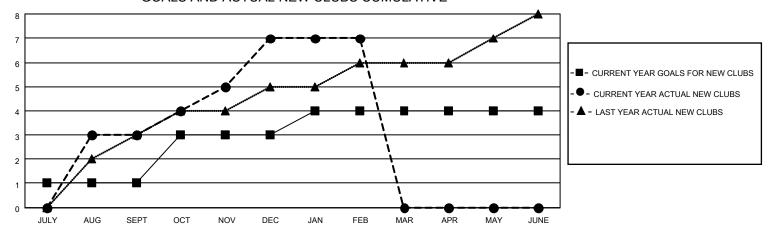

## District 308 B2

| Clubs         |               |             |               | Members               |                         |                         |                                                    |  |
|---------------|---------------|-------------|---------------|-----------------------|-------------------------|-------------------------|----------------------------------------------------|--|
|               | RESULTS FOR   | R 2020-2021 |               | RESULTS FOR 2020-2021 |                         |                         |                                                    |  |
| QUARTER       | NEW CLUB GOAL | NEW CLUBS   | DROPPED CLUBS | QUARTER MEM           | IBER GROWTH NET<br>GOAL | MEMBER GROWTH<br>ACTUAL | DROPPED<br>MEMBERS ACTUAL<br>(including transfers) |  |
| JULY/AUG/SEPT | 1             | 3           | 0             | JULY/AUG/SEPT         | 10                      | 250                     | 65                                                 |  |
| OCT/NOV/DEC   | 2             | 4           | 0             | OCT/NOV/DEC           | 10                      | 266                     | 136                                                |  |
| JAN/FEB/MAR   | 1             | 0           | 1             | JAN/FEB/MAR           | 10                      | 38                      | 14                                                 |  |
| APR/MAY/JUNE  | 0             | 0           | 0             | APR/MAY/JUNE          | 10                      | 0                       | 0                                                  |  |

### GOALS AND ACTUAL NEW CLUBS CUMULATIVE