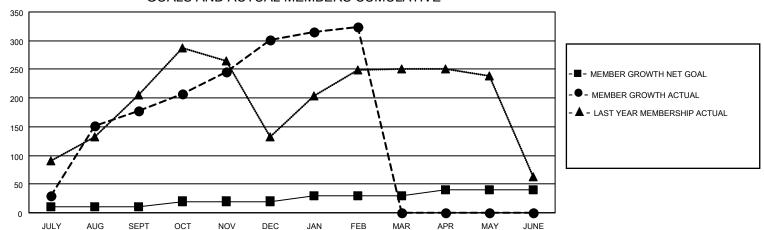

## District 308 B2

| Clubs         |               |             |               | Members               |                         |                         |                                                    |  |
|---------------|---------------|-------------|---------------|-----------------------|-------------------------|-------------------------|----------------------------------------------------|--|
|               | RESULTS FOR   | R 2020-2021 |               | RESULTS FOR 2020-2021 |                         |                         |                                                    |  |
| QUARTER       | NEW CLUB GOAL | NEW CLUBS   | DROPPED CLUBS | QUARTER MEM           | IBER GROWTH NET<br>GOAL | MEMBER GROWTH<br>ACTUAL | DROPPED<br>MEMBERS ACTUAL<br>(including transfers) |  |
| JULY/AUG/SEPT | 1             | 3           | 0             | JULY/AUG/SEPT         | 10                      | 250                     | 65                                                 |  |
| OCT/NOV/DEC   | 2             | 4           | 0             | OCT/NOV/DEC           | 10                      | 266                     | 136                                                |  |
| JAN/FEB/MAR   | 1             | 0           | 1             | JAN/FEB/MAR           | 10                      | 38                      | 14                                                 |  |
| APR/MAY/JUNE  | 0             | 0           | 0             | APR/MAY/JUNE          | 10                      | 0                       | 0                                                  |  |

### GOALS AND ACTUAL MEMBERS CUMULATIVE

| DROPPED CLUBS: 1              |     | 76 CLUBS OF 119 ADDED 1 OR MORE | GENDER DISTRIBUTION             |                |     |
|-------------------------------|-----|---------------------------------|---------------------------------|----------------|-----|
|                               |     | NEW MEMBERS                     | MALE                            | 2,684 (72.56%) |     |
| DROPPED MEMBERS               |     |                                 | FEMALE                          | 1,015 (27.44%) |     |
| DECEASED                      | 10  | CLICK HERE FOR CUMULATIVE       | TOTAL FAMILY UNIT MEMBERS       |                | 482 |
| CLUB CANCELLED 5<br>OTHER 200 |     | MEMBERSHIP DATA                 | FAMILY MEMBERS PAYING HALF DUES |                | 273 |
| TOTAL                         | 215 |                                 | 1000                            |                |     |